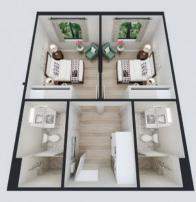

### Companion Suite 253 SQ FT

## Private Suite 500 SQ FT

#### Prices starting at \$3,500.00 plus level of care

Private Suite 1BD | LR | 1 BTH with kitchenette Deluxe Suite 2BD | 2 BTH with kitchenette Companion Suite 1 BD | 1 BTH (per-resident) with shared kitchenette